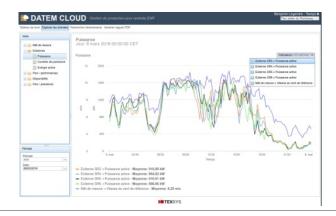

## Datem Cloud

Web platform for renewable energy production management offering services to all the actors of the value chain: producers, operators, maintenance teams, aggregators and traders.

**Datem Cloud** provides the following functions:

- Production and performance analysis.
- Support to maintenance: fault analysis and availability computation.
- Multi-stations and multi-energies aggregation, real-time control, production forecast.