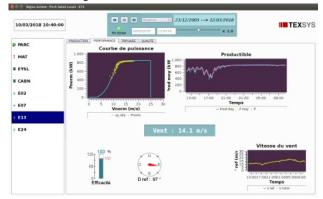

# A generic SCADA for supervision and remote management.

The **Actem** system is a complete and generic SCADA, fitted for numerous supervision and teleprocessing applications, first and foremost for decentralized electricity production stations: wind farms, photovoltaic fields, hydropower plants, hydrokinetic turbines, etc.

**Actem functions**: data acquisition and processing, real-time supervision, alarms, replay, data archiving.