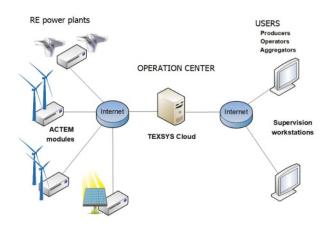

#### Providing services to renewable electricity producers

**TEXSYS** is specialized in study, development, commissioning of automation and supervision systems for RE power plants.

## Datem Cloud

Web platform for renewable energy production management offering services to all the actors of the value chain: producers, operators, maintenance teams, aggregators and traders.

**Datem Cloud** provides the following functions:

### **Control Center**

Multi-power plants, multi-energies

With the range of TEXSYS products, you can dispose of a real Control Center for all your RE power facilities. It may be available on the Cloud or installed in your own premises, and it will provide you access 24h a day to real-time monitoring, operation and maintenance reporting, energy management and real-time control of the production.